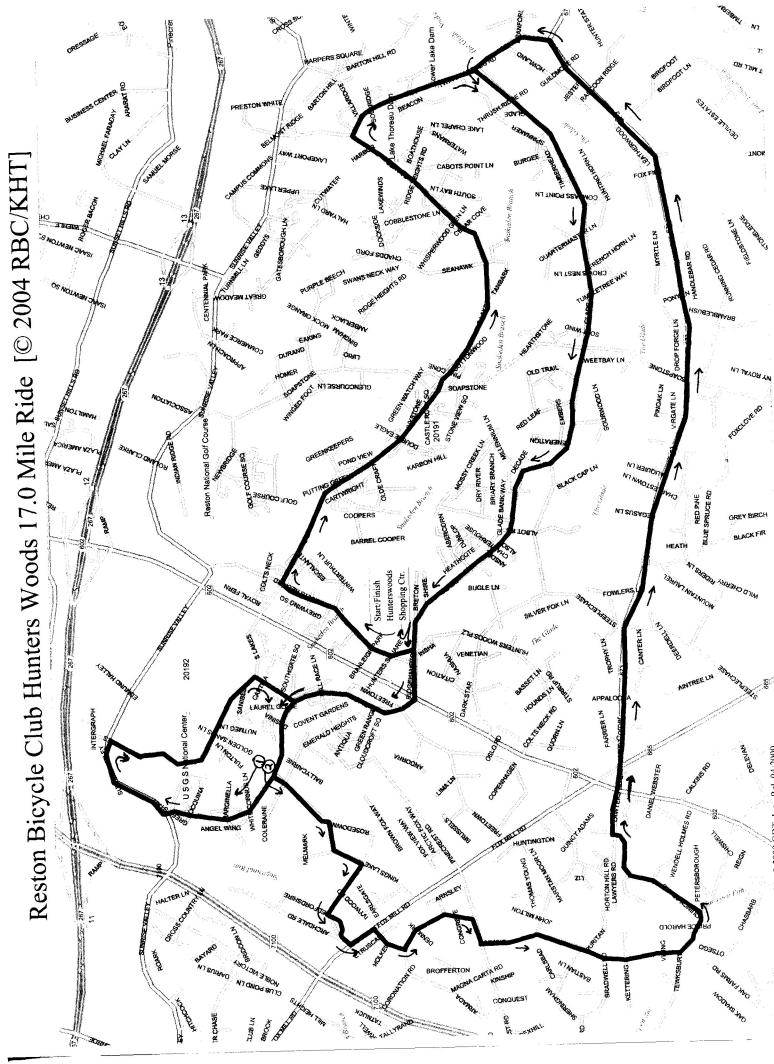

| 0.0        | R | Colts Neck              |
|------------|---|-------------------------|
| 0.6        | R | South Lakes             |
| 2.7        | R | Twin Branches           |
| 3.2        | R | Glade                   |
| <b>5.8</b> | Χ | Reston Pkwy.            |
| 7.0        | R | Sunrise Valley          |
| 7.4        | R | <b>Geological Drive</b> |
| 8.1        | R | Pinecrest               |
| 8.3        | R | Glade                   |
| 8.5        | L | Rosedown                |
| 8.8        | R | Kings Lake              |
| 9.0        | R | Rosedown                |
| 9.2        | L | Bedfordshire            |
| 9.3        | L | <b>TRO Bedfordshire</b> |
|            |   |                         |
|            |   |                         |
|            |   |                         |
|            |   |                         |

| 9.3<br>9.4<br>9.5<br>9.8             | L<br>R      | Fox Mill<br>Keele<br>Magna Carta<br>Pinecrest                        |
|--------------------------------------|-------------|----------------------------------------------------------------------|
| 9.9<br>10.7<br>11.2<br>11.3          | L<br>R      | Viking<br>Quincy Adams<br>McLearn<br>Reston Pkwy                     |
| 11.3<br>14.1<br>14.4<br>16.9<br>17.0 | L<br>L<br>R | TRO Lawyers<br>Twin Branches<br>Glade<br>Colts Neck<br>Hunters Woods |
|                                      | End         | Shopping Center                                                      |

R = Right L = Left S = Straight X = Cross TBO = To Be On TRO = To Remain On SS = Stop Sign SL = Stop Light BR = Bear Right BL = Bear Left

Help Number: 703-